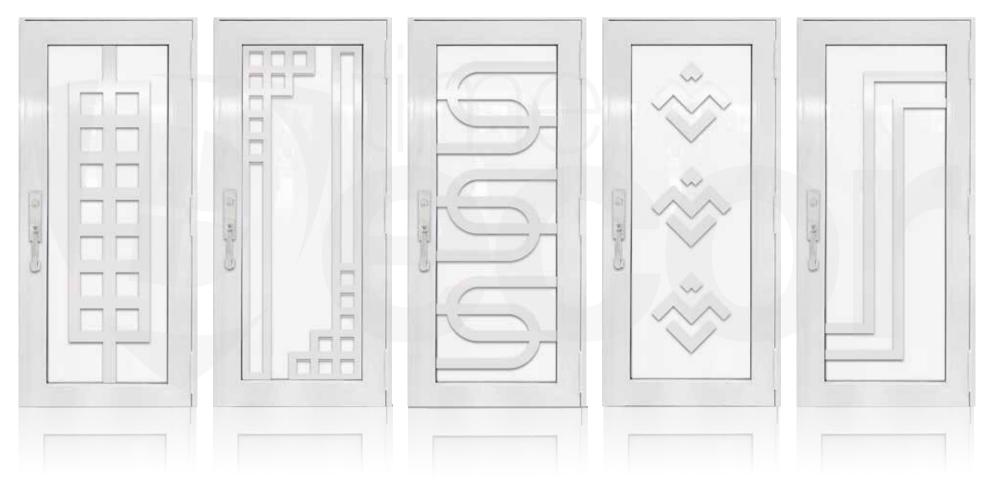

SINGLE ENTRY DOOR WHITE

CWD-SD-W26 CWD-SD-W27 CWD-SD-W28 CWD-SD-W29 CWD-SD-W30

SINGLE ENTRY DOOR WHITE

CWD-SD-W31

CWD-SD-W32

CWD-SD-W33

CWD-SD-W34

CWD-SD-W35