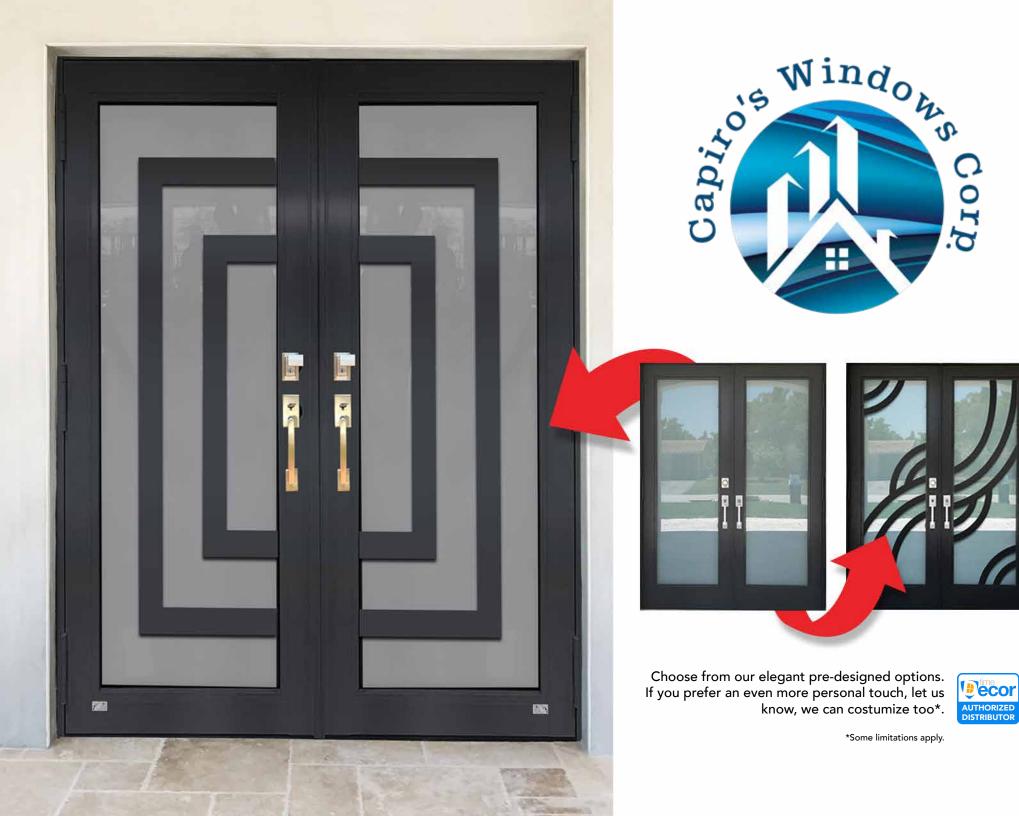

SINGLE ENTRY DOOR BRONZE

CWD-SD-B01

CWD-SD-B02

CWD-SD-B03

CWD-SD-B04

CWD-SD-B05

We offer Elegant Designs for your Entry Door

SINGLE ENTRY DOOR BRONZE

### **DOUBLE ENTRY DOOR BRONZE**

CWD-DD-B01

CWD-DD-B02

CWD-DD-B03