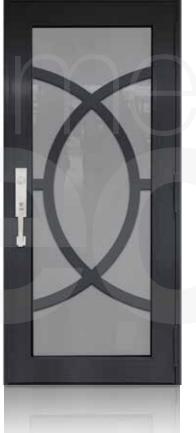

SINGLE ENTRY DOOR BRONZE

CWD-SD-B01

CWD-SD-B02

CWD-SD-B03

CWD-SD-B04

CWD-SD-B05

We offer Elegant Designs for your Entry Door

SINGLE ENTRY DOOR BRONZE

### **DOUBLE ENTRY DOOR BRONZE**

CWD-DD-B01

CWD-DD-B02

CWD-DD-B03