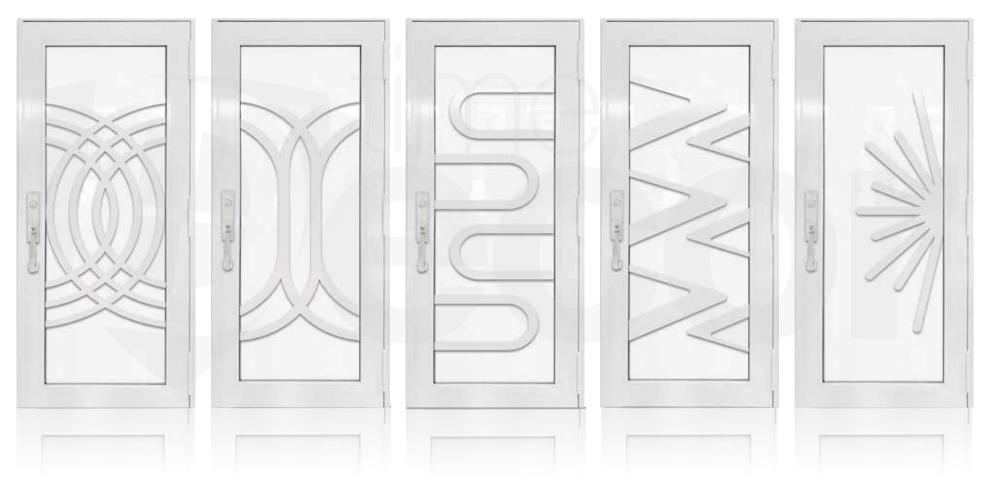

### SINGLE ENTRY DOOR WHITE

CWD-SD-W01 CWD-SD-W02 CWD-SD-W03 CWD-SD-W04 CWD-SD-W05

SINGLE ENTRY DOOR WHITE

CWD-SD-W06 CWD-SD-W08 CWD-SD-W09 CWD-SD-W07 CWD-SD-W10