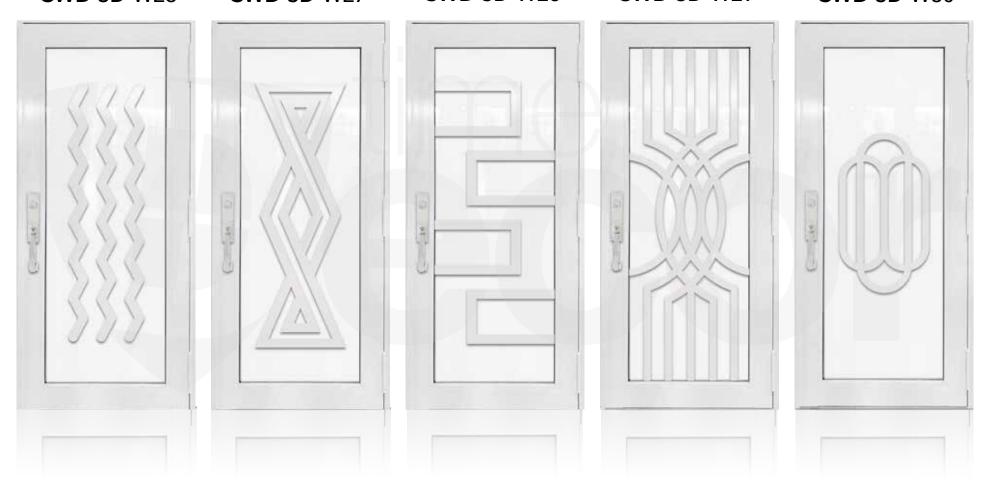

### SINGLE ENTRY DOOR WHITE

CWD-SD-W11 CWD-SD-W12 CWD-SD-W13 CWD-SD-W14 CWD-SD-W15

SINGLE ENTRY DOOR WHITE

CWD-SD-W16 CWD-SD-W18 CWD-SD-W19 CWD-SD-W17 CWD-SD-W20

SINGLE ENTRY DOOR WHITE

CWD-SD-W21 CWD-SD-W22 CWD-SD-W23 CWD-SD-W24 CWD-SD-W25