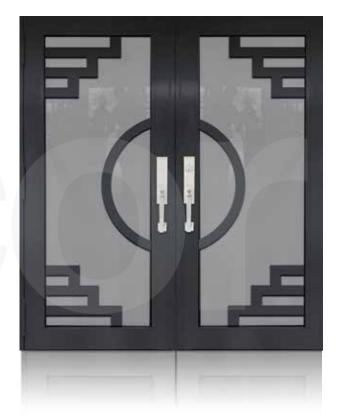

### **DOUBLE ENTRY DOOR BRONZE**

CWD-DD-B01

CWD-DD-B02

CWD-DD-B03

### **DOUBLE ENTRY DOOR BRONZE**

CWD-DD-B04

CWD-DD-B05

CWD-DD-B06